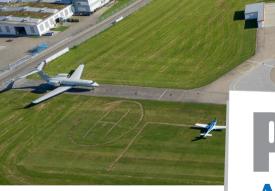

## OUR FACILITIES

- √ Grooved RWY 10/28, length: 1455m, width: 30m, ILS/DME RWY 10 Cat.I lighted, strength: PCN 30/F/C/Y/T ASPH
- √ Short distances
- √ Crew lounge & Conference rooms
- √ Crew car & Rental car station
- √ Wings Restaurant