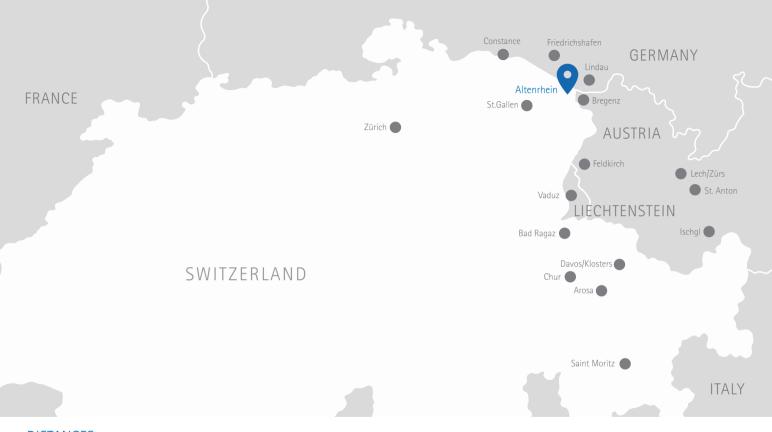

#### **DISTANCES** driving time

Arosa I CH Bad Ragaz I CH Bregenz I AT Constance I DE Chur I CH Davos/Klosters I CH 117 km | 1h 42min 68 km | 40min 23 km | 30min 43 km | 1h 89 km | 1h 116 km | 1h 20min

Feldkirch I AT Friedrichshafen I DE Ischgl I AT Lech/Zürs I AT Lindau I DE 38 km | 35min 62 km | 56min 137 km | 1h 50min 92 km | 1h 20min 41 km | 40min St.Anton I AT St.Gallen I CH Saint Moritz I CH Vaduz I LI Zürich I CH 98 km l 1h 7min 21 km l 17min 173 km l 2h 10min 59 km l 33min 106 km l 1h 25min